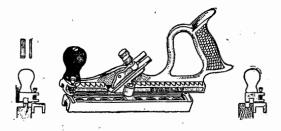

## INSTRUCTIONS

No.

48 Cuts 5/16" Groove on Boards 3/4" to 11/4". Centers on 3/8".

49 Cuts 3/16" Groove on Boards 1/2" to 3/4". Centers on 1/2".

This Plane has two plow cutters of the same width and one extra wide cutter. The Swinging Fence in one setting, exposes two cutters for cutting the tongue and when the fence is reversed one cutter is covered leaving only one for cutting the groove.

When cutting the tongue on thicker boards than the plane works on center, the extra wide cutter is substituted for the regular cutter used in cutting the groove.